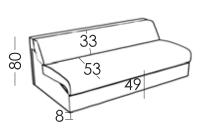

#### **Measures**

Width:
Heigth: 80cm
Depth: 95cm
Seat heigth: 49cm

Arm heigth:

Back heigth: 33cm
Depth open: 205cm